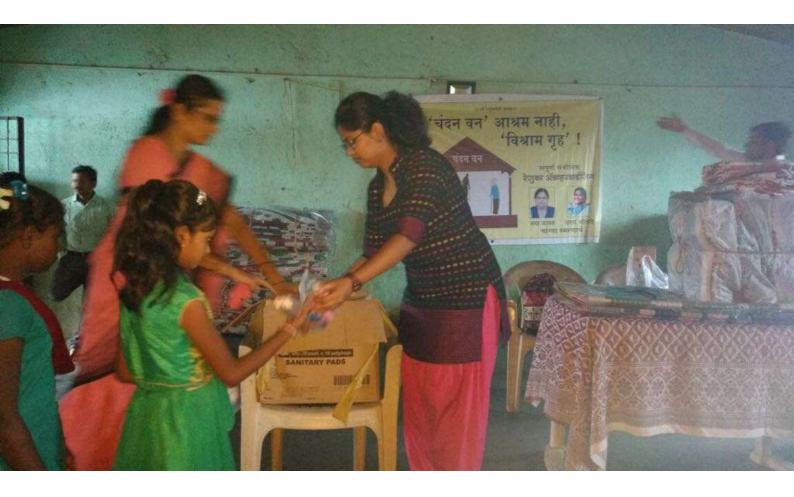

CHANDANVAN CHARITABLE TRUST works with slum residents, migrants, minorities, children, women, youth and vulnerable people in urban and rural areas. In the last 5 years CHANDANVAN CHARITABLE TRUST has expanded into Maharashtra (Ratnagiri and Mumbai) and has affected more than 600 children's and 1200 poor people's individuals.

#### **Education: Balghars, Child Friendly Spaces**

- Improving Early Child Development: one Balghars, or pre-schools operated by CHANDANVAN CHARITABLE TRUST provide basic education and nutrition support to around 500 children between 3 and 5 years old.
- 2. Child Friendly Spaces (CFS): The aim is to reconnect these children to formal education and pull out from the system of Child labour.