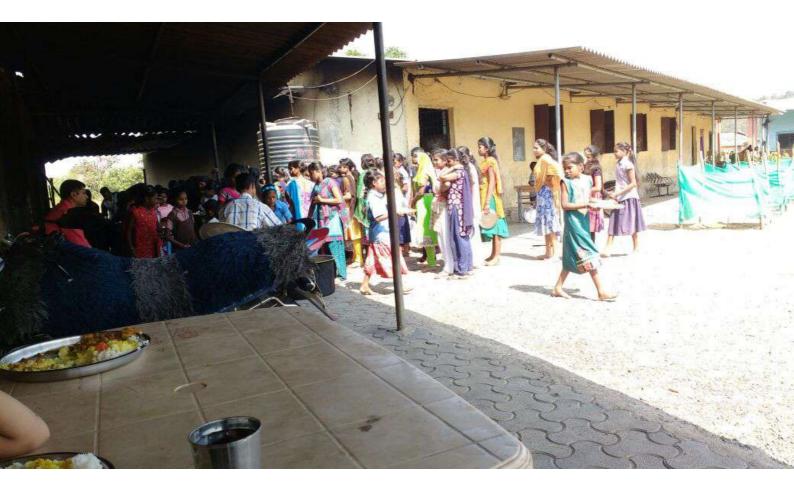

CHANDANVAN CHARITABLE TRUST works with slum residents, migrants, minorities, children, women, youth and vulnerable people in urban and rural areas. In the last 5 years CHANDANVAN CHARITABLE TRUST has expanded into Maharashtra (Ratnagiri and Mumbai) and has affected more than 600 children's and 1200 poor people's individuals.

#### **Education: Balghars, Child Friendly Spaces**

- Improving Early Child Development: one Balghars, or pre-schools operated by CHANDANVAN CHARITABLE TRUST provide basic education and nutrition support to around 500 children between 3 and 5 years old.
- 2. Child Friendly Spaces (CFS): The aim is to reconnect these children to formal education and pull out from the system of Child labour.