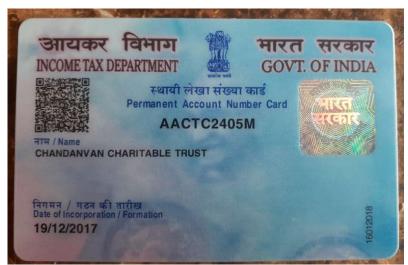

| यांस प्रमाणपत्र दिले.                                                |
| आज दिनांक 19/12 रिल. रोखी मार्ग्या सहीतिग्री दिले.                                                                                   | Gal                                                                  |
| शिगका मही'                                                                                                                           | M.D.GADE 17                                                          |
| the second second                                                                                                                    | Charley Commissioner<br>Charley Commissioner<br>Charley Commissioner |

## **PAN CARD**



# **TRUST 80G CERTIFICATE**

|                      | 2