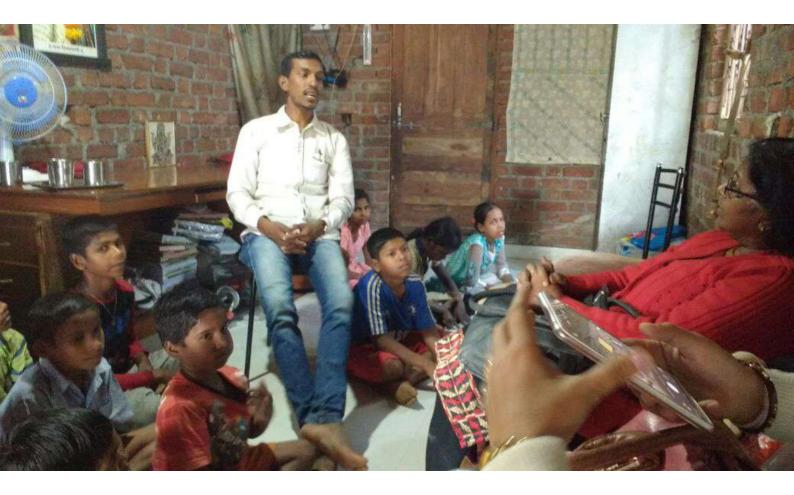

#### **Education: Balghars, Child Friendly Spaces**

- Improving Early Child Development: one Balghars, or pre-schools operated by CHANDANVAN CHARITABLE TRUST provide basic education and nutrition support to around 500 children between 3 and 5 years old.
- 2. Child Friendly Spaces (CFS): The aim is to reconnect these children to formal education and pull out from the system of Child labour.