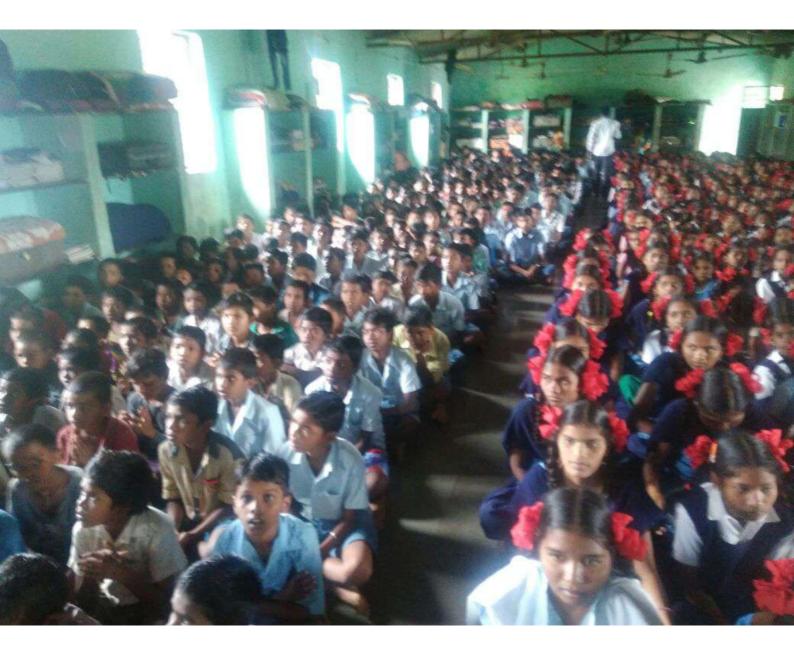

CHANDANVAN CHARITABLE TRUST works with slum residents, migrants, minorities, children, women, youth and vulnerable people in urban and rural areas. In the last 5 years CHANDANVAN CHARITABLE TRUST has expanded into Maharashtra (Ratnagiri and Mumbai) and has affected more than 600 children's and 1200 poor people's individuals.

#### **Education: Balghars, Child Friendly Spaces**

- Improving Early Child Development: one Balghars, or pre-schools operated by CHANDANVAN CHARITABLE TRUST provide basic education and nutrition support to around 500 children between 3 and 5 years old.
- 2. Child Friendly Spaces (CFS): The aim is to reconnect these children to formal education and pull out from the system of Child labour.