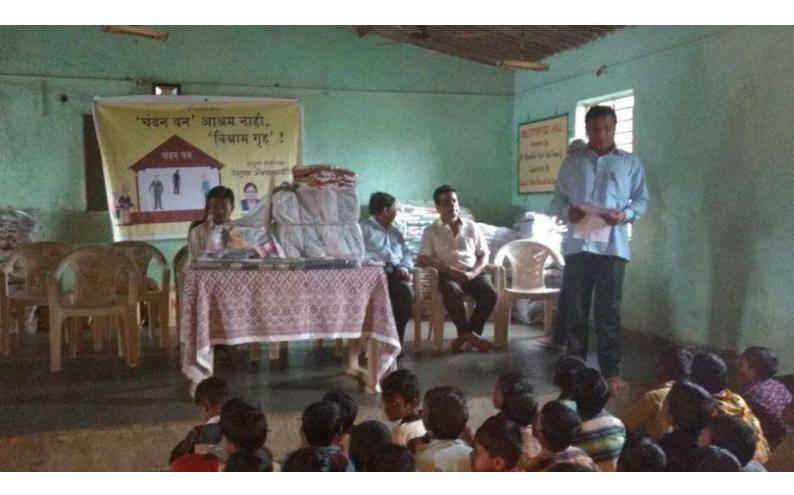

# Project highlights at CHANDANVAN CHARITABLE TRUST involved Place of Dapoli Taluka, Dist: Ratnagiri, Maharashtra. Buying Land: 160 acre in village. Construction Old Age Home: 400 Numbers of persons Bhojanalay: for all person's like Old age people, Children's, Staff Staff cottages Goshala: 5000 numbers of cow and buffalo Vastigruh: for poor children's Primary school Hospital: 100 numbers of beds with medical equipment Animal's shelter for adoption