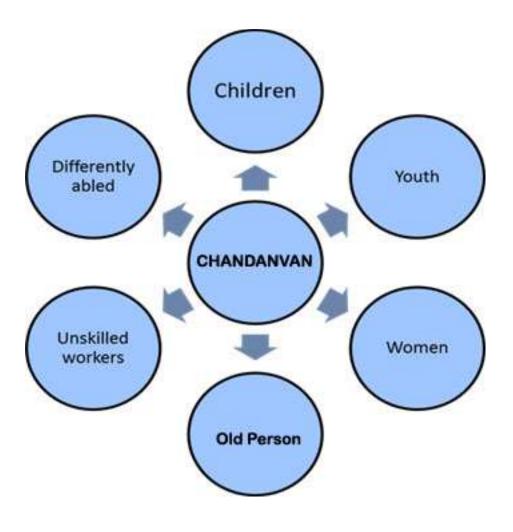

CHANDANVAN CHARITABLE TRUST works with slum residents, migrants, minorities, children, women, youth and vulnerable people in urban and rural areas. In the last 5 years CHANDANVAN CHARITABLE TRUST has expanded into Maharashtra (Ratnagiri and Mumbai) and has affected more than 600 children's and 1200 poor people's individuals.

# **Target Audience**