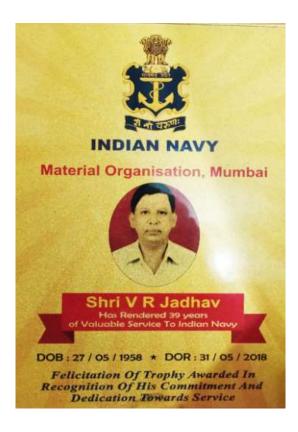

#### Why Starting CHANDANVAN CHARITABLE TRUST

On a date of 16 Nov.2016 at night 11:30 pm Chairman Mr. Vijay R. Jadhav's Wife Vijayshree Jadhav death due to paralysis attack and that time no one helped for arranged vehicle. If any vehicle or ambulance available on same time then I will be save my wife that day. That time I worked with Indian navy officer then also me unable to save my wife so

# About the Organization: CHANDANVAN CHARITABLE TRUST

CHANDANVAN CHARITABLE TRUST was registered as a Public Charitable Trust in 2017 and is based in Mumbai, Maharashtra. It was started by **Mr. Vijay R. Jadhav (retired navy officer)** to enhance the quality of life of the urban poor through an integrated approach to increase access to services such as health, education, employment, micro finance and affordable housing. For past 5 years CHANDANVAN CHARITABLE TRUST is working with communities to empower the socially vulnerable families by providing them livelihood services, women empowerment, imparting skills leading to employment, and health and education facilities.