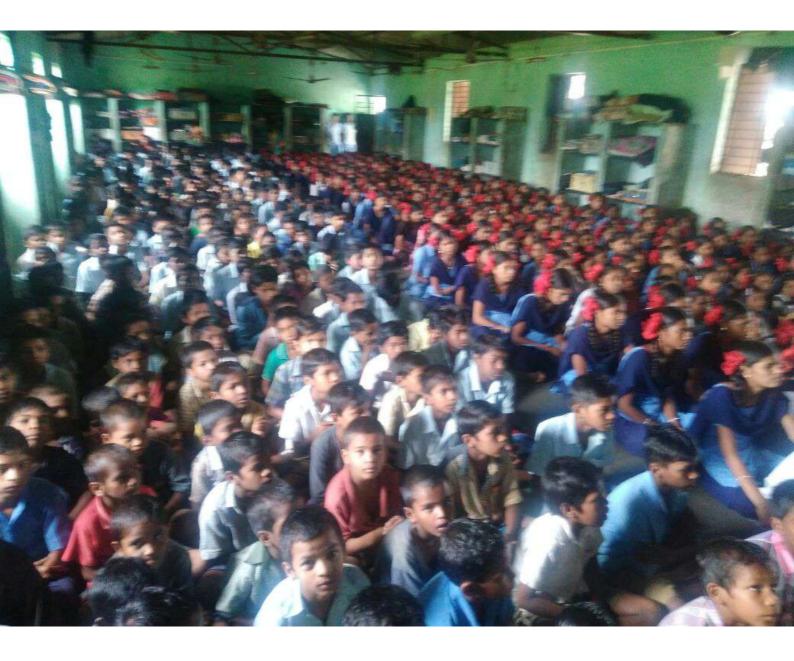

# Project highlights at CHANDANVAN CHARITABLE TRUST involved Place of Dapoli Taluka, Dist: Ratnagiri, Maharashtra. Buying Land: 160 acre in village. Construction Old Age Home: 400 Numbers of persons Bhojanalay: for all person's like Old age people, Children's, Staff Staff cottages Goshala: 5000 numbers of cow and buffalo Vastigruh: for poor children's Primary school Hospital: 100 numbers of beds with medical equipment Animal's shelter for adoption

CHANDANVAN CHARITABLE TRUST works with slum residents, migrants, minorities, children, women, youth and vulnerable people in urban and rural areas. In the last 5 years CHANDANVAN CHARITABLE TRUST has expanded into Maharashtra (Ratnagiri and Mumbai) and has affected more than 600 children's and 1200 poor people's individuals.

#### **Education: Balghars, Child Friendly Spaces**

- Improving Early Child Development: one Balghars, or pre-schools operated by CHANDANVAN CHARITABLE TRUST provide basic education and nutrition support to around 500 children between 3 and 5 years old.
- 2. Child Friendly Spaces (CFS): The aim is to reconnect these children to formal education and pull out from the system of Child labour.