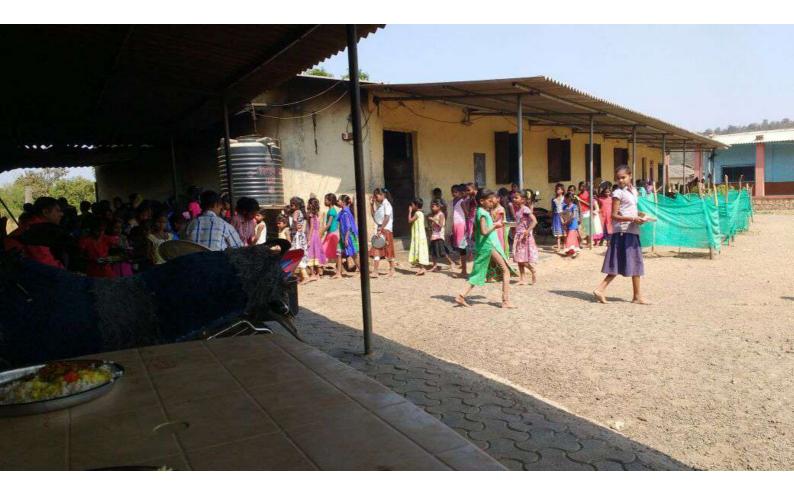

# Project highlights at CHANDANVAN CHARITABLE TRUST involved Place of Dapoli Taluka, Dist: Ratnagiri, Maharashtra. Buying Land: 160 acre in village. Construction Old Age Home: 400 Numbers of persons Bhojanalay: for all person's like Old age people, Children's, Staff Staff cottages Goshala: 5000 numbers of cow and buffalo Vastigruh: for poor children's Primary school Hospital: 100 numbers of beds with medical equipment Animal's shelter for adoption

CHANDANVAN CHARITABLE TRUST works with slum residents, migrants, minorities, children, women, youth and vulnerable people in urban and rural areas. In the last 5 years CHANDANVAN CHARITABLE TRUST has expanded into Maharashtra (Ratnagiri and Mumbai) and has affected more than 600 children's and 1200 poor people's individuals.

#### **Education: Balghars, Child Friendly Spaces**

- Improving Early Child Development: one Balghars, or pre-schools operated by CHANDANVAN CHARITABLE TRUST provide basic education and nutrition support to around 500 children between 3 and 5 years old.
- 2. Child Friendly Spaces (CFS): The aim is to reconnect these children to formal education and pull out from the system of Child labour.