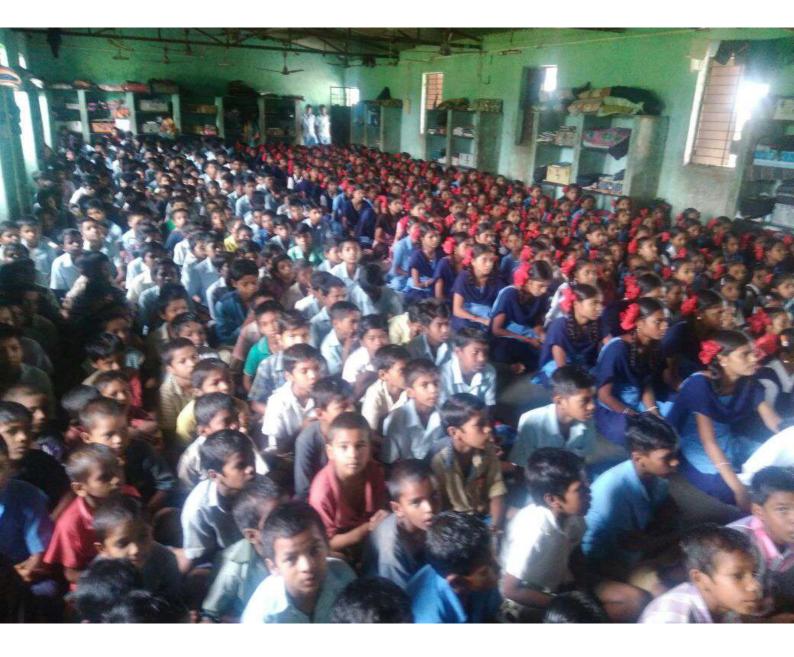

#### **Education: Balghars, Child Friendly Spaces**

- Improving Early Child Development: one Balghars, or pre-schools operated by CHANDANVAN CHARITABLE TRUST provide basic education and nutrition support to around 500 children between 3 and 5 years old.
- 2. Child Friendly Spaces (CFS): The aim is to reconnect these children to formal education and pull out from the system of Child labour.