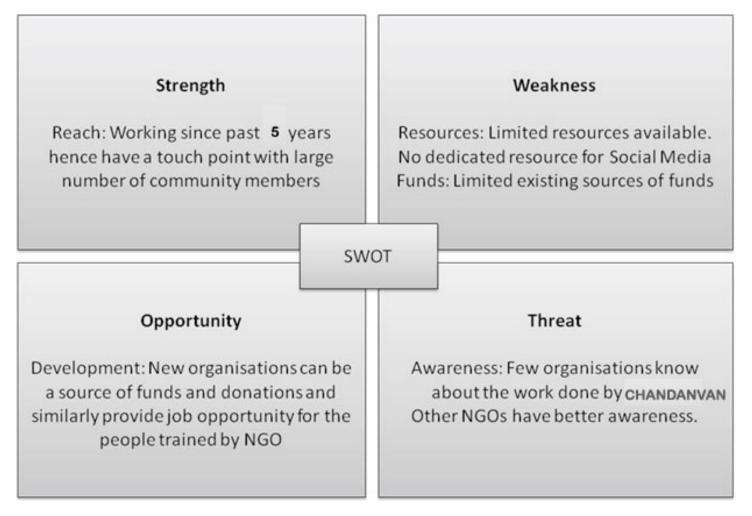

#### **Problems and Challenges**

Since the time fire destroyed a major part of the head office of CHANDANVAN CHARITABLE TRUST at Dapoli, Ratnagiri, Maharashtra, CHANDANVAN CHARITABLE TRUST has been facing problems and challenges in a number of areas like funds, resources, staffing, infrastructure etc.

**Program:** Requirements keep on changing, and capacity to deliver services is underutilized. Same program is run across all centers.

**Staffing:** Presently limited resources available. There is no dedicated resource for social media, online fundraising. Limited manpower to work on communications and online campaigning. Not enough people on the field to promote the various programs among the target audience.

Systems: Administrative systems are needlessly complex, confusing, and outmoded. CHANDANVAN CHARITABLE TRUST lacks a MIS. A management information system (MIS) focuses on the management of information systems to provide efficiency and effectiveness of strategic decision making.

**Fundraising:** The NGO is dependent on few sources for funds. Only people and organisations in surrounding regions know about CHANDANVAN CHARITABLE TRUST. CHANDANVAN CHARITABLE TRUST does not have presence on a national or global level.

**Internal Communications:** Staff members don't willingly speak out on critical problems. Few suggestions come from the team.

External Relations: Limited social media presence. Not many public engagement activities.

#### **SWOT Analysis**